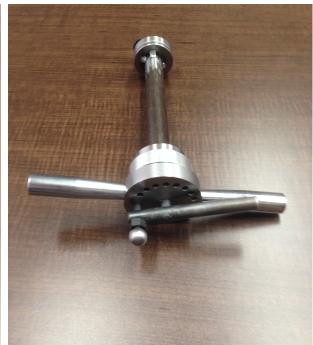

## New at Oak Environmental!

Oak has developed a brand new design for our well cut off tool. This new unit incorporates bearings to reduce friction when cutting, a totally redesigned cutting wheel, and is more rugged and heavy duty.

Simply stated, this is the most innovative addition to our product line in years. Our original cut off tool incorporated a blade that scraped material from the inside of the pipe. This new design has a cutting wheel, which slices the pipe cleanly.