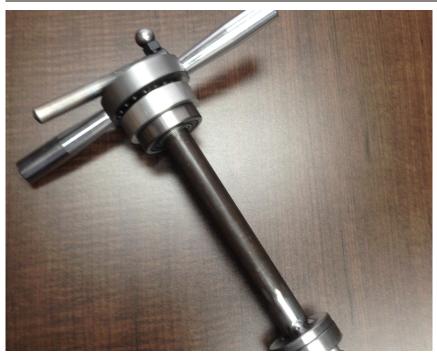

## New at Oak Environmental!

Oak has developed a brand new design for our well cut off tool. This new unit incorporates bearings to reduce friction when cutting, a totally redesigned cutting wheel, and is more rugged and heavy duty.

Simply stated, this is the most innovative addition to our product line in years. Our original cut off tool incorporated a blade that scraped material from the inside of the pipe. This new design has a cutting wheel, which slices the pipe cleanly.